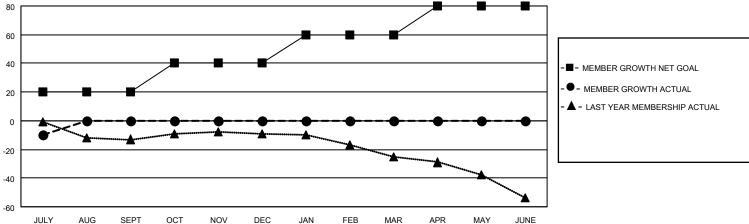

## District 202 J

| Clubs RESULTS FOR 2022-2023 |   |   |   | Members  RESULTS FOR 2022-2023 |    |   |    |
|-----------------------------|---|---|---|--------------------------------|----|---|----|
|                             |   |   |   |                                |    |   |    |
| JULY/AUG/SEPT               | 0 | 0 | 0 | JULY/AUG/SEPT                  | 20 | 2 | 12 |
| OCT/NOV/DEC                 | 0 | 0 | 0 | OCT/NOV/DEC                    | 20 | 0 | 0  |
| JAN/FEB/MAR                 | 0 | 0 | 0 | JAN/FEB/MAR                    | 20 | 0 | 0  |
| APR/MAY/JUNE                | 1 | 0 | 0 | APR/MAY/JUNE                   | 20 | 0 | 0  |